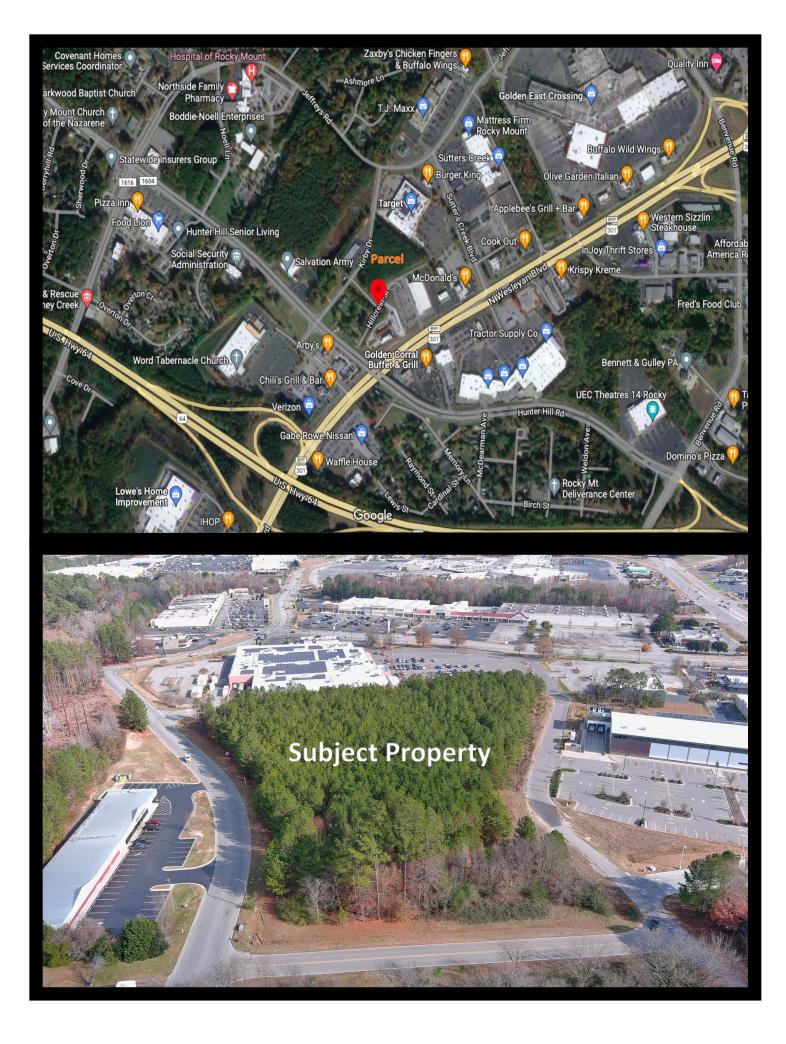

Located next door to Target and Sam's Xpress Car Wash, this large parcel of land is an excellent site for development purposes. The property is only a 2 min drive from highway 301 and currently has gas, water, sewer, and electricity present. Highway 64 is also less than 5 mins away from this location. National retail such as Pizza Hut, Citi Trends, and Arbys are walkable distance from this site. Other nearby national retail includes Petsmart, Cookout, Zaxbys, Chucky Cheese, and more. The property is boarded by 3 streets and offers over 500 feet of road frontage. Don't miss this great development opportunity that is next door to international retail and right off the highway.