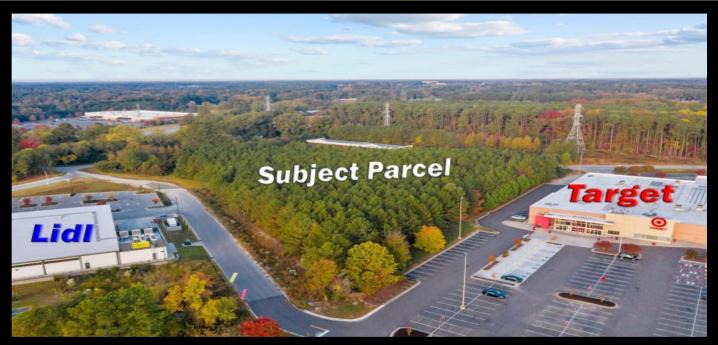

Located next door to Target and Sam's Xpress Car Wash, this large parcel of land is an excellent site for development purposes. The property is only a 2 min drive from highway 301 and currently has gas, water, sewer, and electricity present. Highway 64 is also less than 5 mins away from this location. National retail such as Pizza Hut, Citi Trends, and Arbys are walkable distance from this site. Other nearby national retail includes Petsmart, Cookout, Zaxbys, Chucky Cheese, and more. The property is boarded by 3 streets and offers over 500 feet of road frontage. Don't miss this great development opportunity that is next door to international retail and right off the highway.