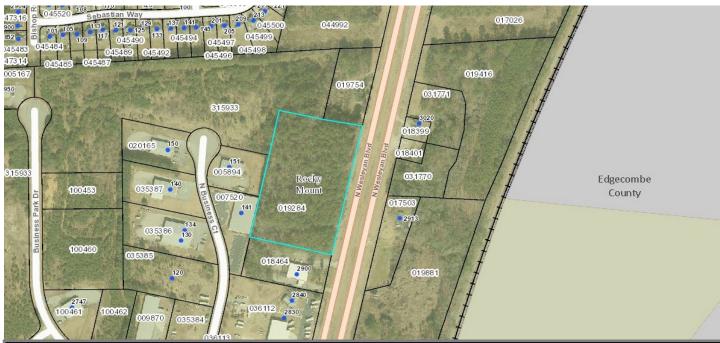

## N Wesleyan Blvd, Rocky Mount NC, 27804

Price: \$500,000

| Listing Details      |                  | Highlights                            |                                   |
|----------------------|------------------|---------------------------------------|-----------------------------------|
| Sale Type            | Investment/OU    | .Located on highway 301               | .Over 5 acres of land             |
| <b>Property Type</b> | Vacant Land      | .1 min drive from Wesleyan University | .Less than 10 mins from I-95      |
| Subtype              | Residential Land | .Less than 5 mins from Pfizer Plant   | .About 5 mins away from Food Lion |
| Acres                | 5.4              | .Less than 5 mins from CSX Terminal   | .About 5 mins away from Sheetz    |
| Zoning               | R10              | .Great development opportunity        | .About 2 mins away from Subway    |

Located on Highway 301/N Wesleyan Blvd, this 5.4 acres parcel of land offers an excellent opportunity for development. The property is only a 1 min drive from Wesleyan University and a 5 min drive from Pfizer and a CXS terminal. Small communities such as Battleboro and Dortches NC are less than 7 mins from this site. This property is also very close by Subway, the NC Highway Patrol Station, Sheetz, Food Lion, and more. I-95 is less than 10 mins away from this site as well. Don't miss this great opportunity to buy a parcel of land within a city that just added a 150,000 sq ft event center, national companies such as CSX, and a new brewery mill.